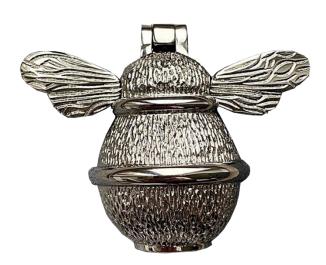

## Bumble Bee Door Knocker - Complete with Fixing Screws

This beautiful, heavy door knocker is designed in the shape of a bumble bee. It is pleasantly audible in a resounding yet homely way. Simple fixings make it easy to fit, creating the latest buzz on your front door.

## **Approximate Dimensions:**

Width 'wing to wing' - 12.7cm

Height – 11.2cm

Ring Diameter – 3.8cm

Screw holes distance - 3cm